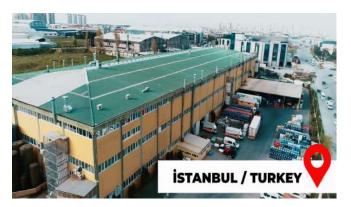

Gezderi Sentetik Deri San. ve Tic. A.S., established in 1995, has a closed area of 25.000m<sup>2</sup> plant in istanbul, with a capacity of 13 million meters of synthetic leather and polymer coated fabric, produces mainly for technical textile industry.