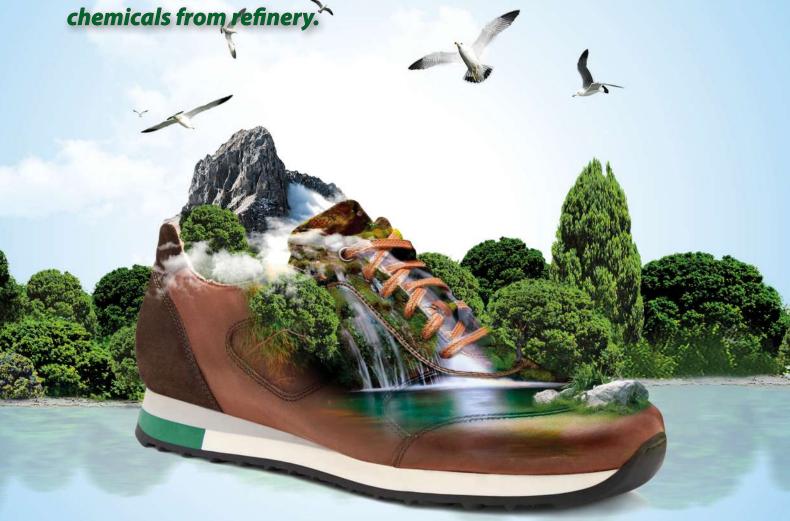

## **Bio-Based Synthetic Leather for Footwear**

- Sustainable; low consumption of petroleum/fossil resources
- 1000 kgs of product for which minimum 200 kgs of is not produced from petroleum - huge saving of fossil resources for the future of planet

- Ecological; low CO<sub>2</sub> emission product, due using low amount of

Gezderi Sentetik Deri San. ve Tic. A.S., established in 1995, has a closed area of 25.000m<sup>2</sup> plant in istanbul, with a capacity of 13 million meters of synthetic leather and polymer coated fabric, produces mainly for technical textile industry.