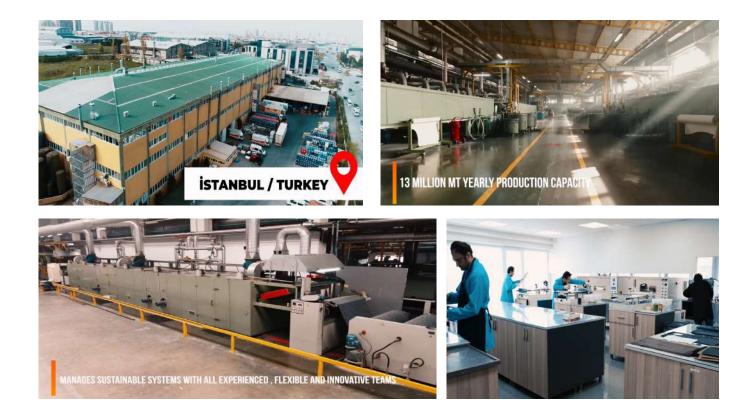

Gezderi Sentetik Deri San. ve Tic. A.S., established in 1995, has a closed area of 25.000m<sup>2</sup> plant in İstanbul, with a capacity of 13 million meters of synthetic leather and polymer coated fabric, produces mainly for technical textile industry.